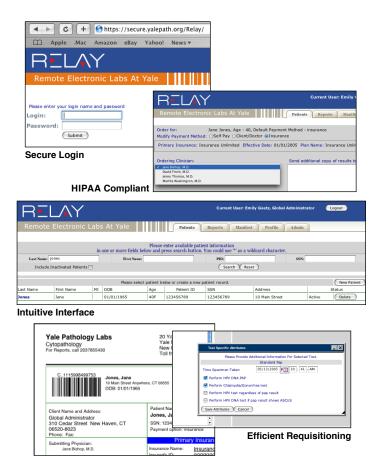

## **Software Solutions for Your Lab Ordering Needs**

- **RELAY** is a web-based software solution, developed by the **Yale Pathology Labs** IT team with our clients in mind.
- **RELAY** is an easy-to-use tool that provides a convenient and efficient way to order tests, get real-time results, look up patient results, and order specimen collection supplies.

## FEATURES

- Accessible from any computer with an internet connection.
- Uses sophisticated encryption technology to ensure patient data security and conform to HIPAA guidelines.
- Intuitive interface takes user through clear step-by-step process.
- No interruption in service patient data is uploaded quickly by Yale Pathology Labs and you can begin ordering labs immediately.
- Requisition forms with optional bar code labels to track specimens.
- Increased efficiency in service all data necessary for accurate diagnosis included on requisition form.